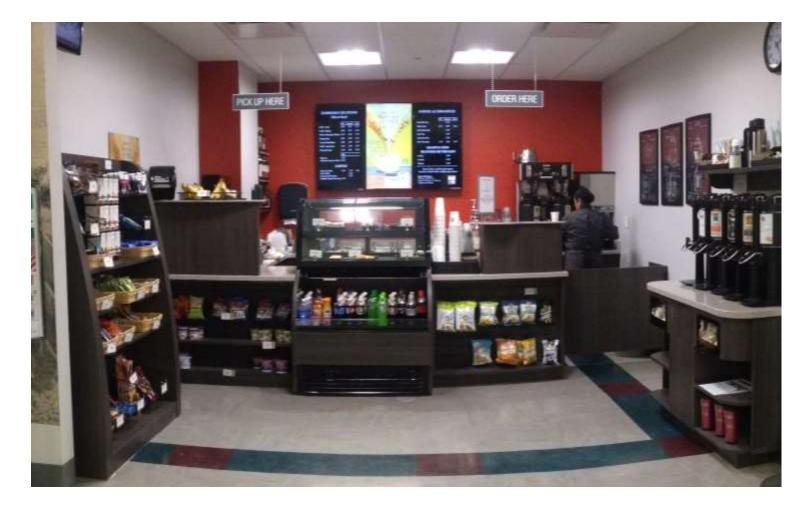

# **Medium Application Express Coffee Shop**

#### **Medium Application Express Coffee Shop**

276 Square Feet – 650 Square Feet