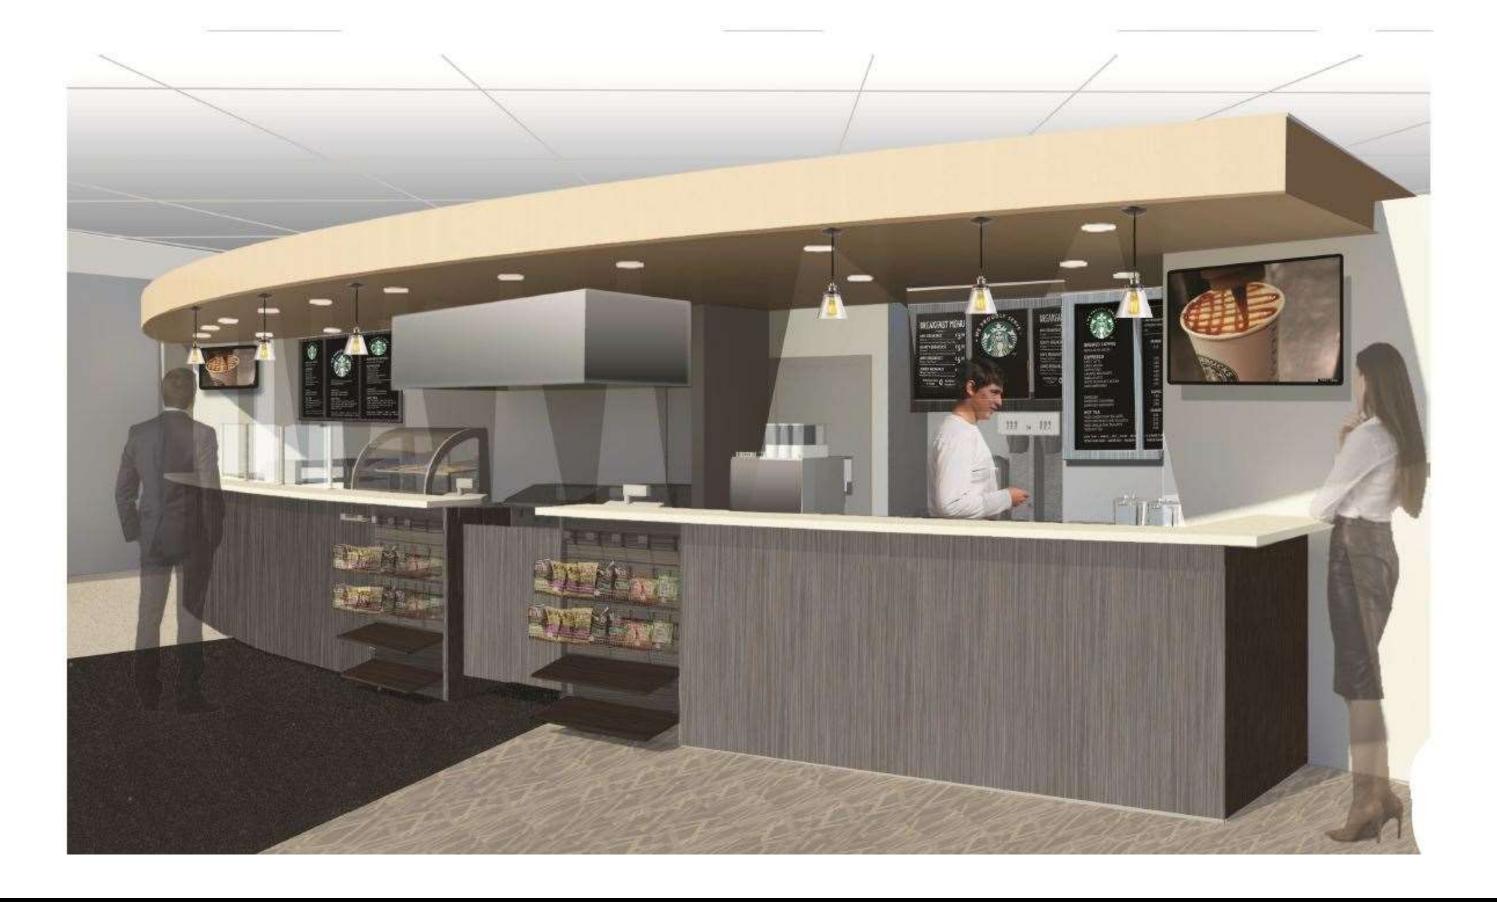

# Large Application Express Coffee Shop

Estimated Financial Package

#### **Large Application Express Coffee Shop**

651 Square Feet - 975 Square Feet

#### **Fixtures & Equipment Package**

|   | Furniture         |                     |
|---|-------------------|---------------------|
| • | Equipment         | \$56,000 – \$61,000 |
| • | Millwork Fixtures | \$45,000 – \$55,000 |

• Furniture Package \$20,000 - \$30,000

**Services** 

Design & Support Docs \$20,000 - \$30,000

Freight

Consolidation/Delivery

Installation

#### **Construction Costs**

• Construction Costs \$94,000 – \$117,000

**Total Range** \$235,000 – \$293,000