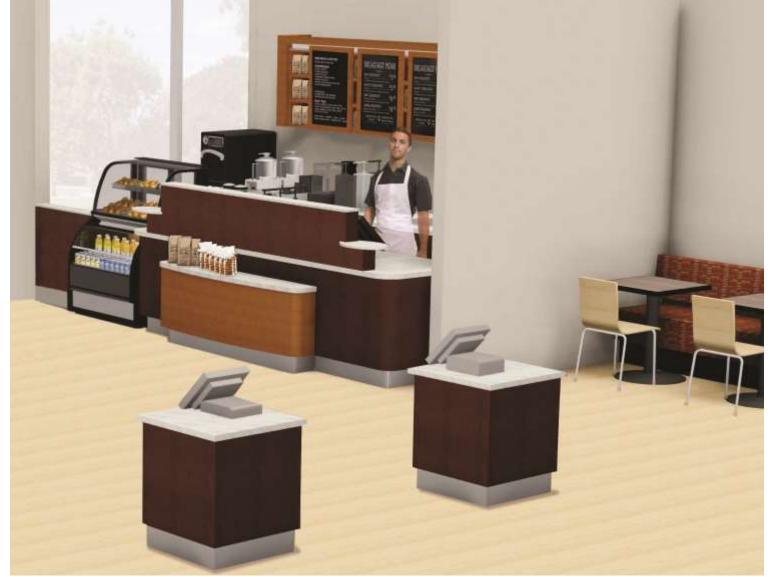

#### **Small Application Express Coffee Shop**

275 Square Feet & Under

#### **Fixtures & Equipment Package**

Millwork Fixtures \$25,000 - \$35,000
 Equipment \$26,000 - \$41,000

**Furniture** 

Furniture Package
 N/A

**Services** 

• Design & Support Docs \$10,000 – \$15,000 Freight

Consolidation/Delivery

Installation

**Construction Costs** 

Construction Costs \$41,000 - \$61,000

**Total Range** \$102,000 – \$152,000