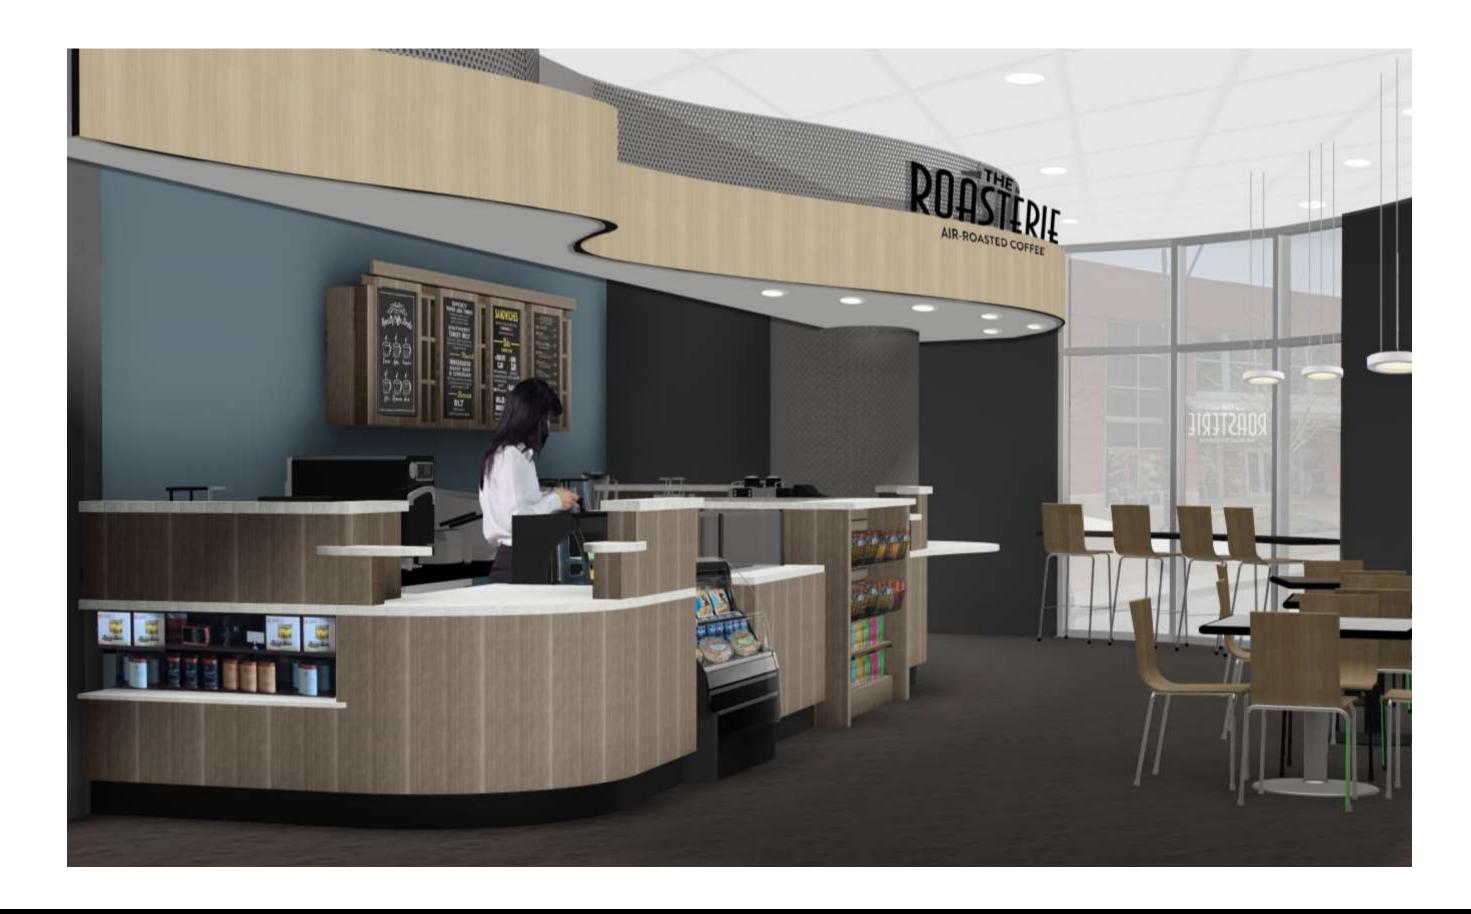

### **Small Application Express Coffee Shop**

#### **Small Application Express Coffee Shop**

275 Square Feet & Under