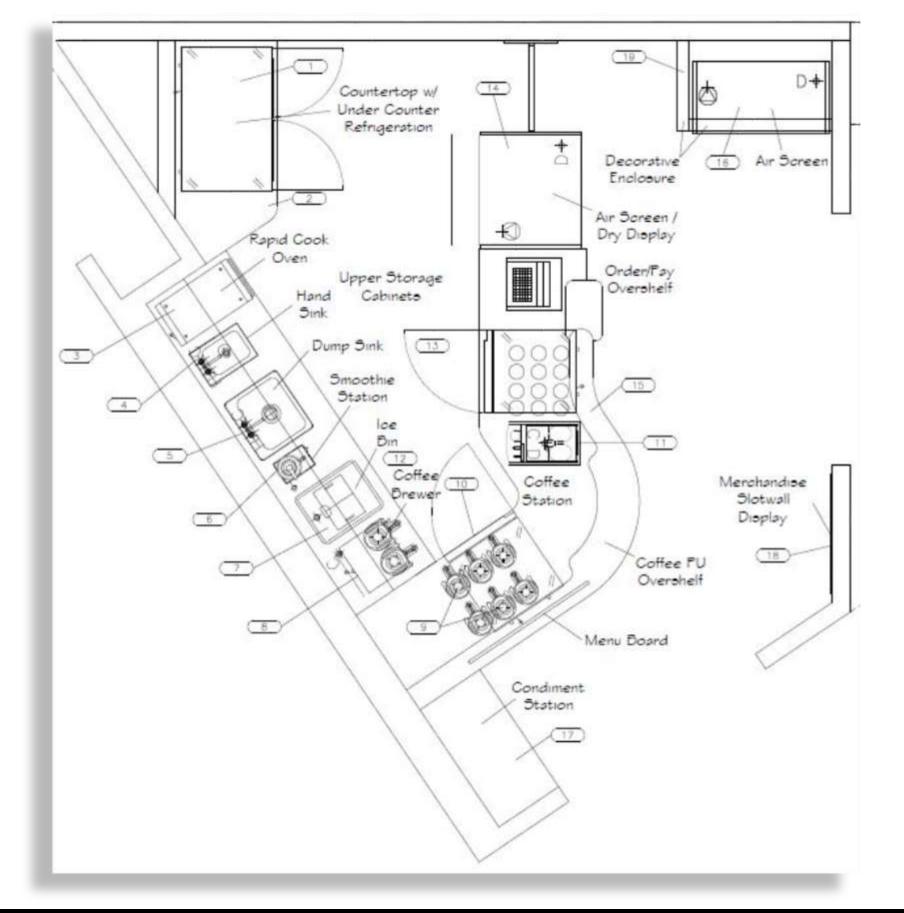

ervice operation. We then work with the client and construction team to ensure our portion of the project is successfully coordinated and installed.

"We believe the value we bring to clients is assurance of a quality, thorough design that is fully functional for years of service"



### **Small Application Express Coffee Shop**

## Estimated Financial Package

#### **Small Application Express Coffee Shop**

275 Square Feet & Under

#### **Fixtures & Equipment Package**

Millwork Fixtures \$25,000 - \$35,000
 Equipment \$26,000 - \$41,000

**Furniture** 

Furniture Package
 N/A

**Services** 

• Design & Support Docs \$10,000 – \$15,000 Freight

Consolidation/Delivery

Installation

**Construction Costs** 

Construction Costs \$41,000 - \$61,000

**Total Range** \$102,000 – \$152,000







# **Medium Application Express Coffee Shop**

## Estimated Financial Package

#### **Medium Application Express Coffee Shop**

276 Square Feet – 650 Square Feet

#### **Fixtures & Equipment Package**

Millwork Fixtures \$35,000 – \$45,000

Equipment \$41,000 - \$51,000

**Furniture** 

• Furniture Package \$10,000 - \$20,000

Services

Design & Support Docs \$15,000 – \$20,000

Freight

Consolidation/Delivery

Installation

#### **Construction Costs**

• Construction Costs \$67,000 - \$91,000

<u>Total Range</u> \$168,000 – \$227,000



# Large Application Express Coffee Shop

Estimated Financial Package

#### **Large Application Express Coffee Shop**

651 Square Feet - 975 Square Feet

#### **Fixtures & Equipment Package**

|   | Furniture         |                     |
|---|----------