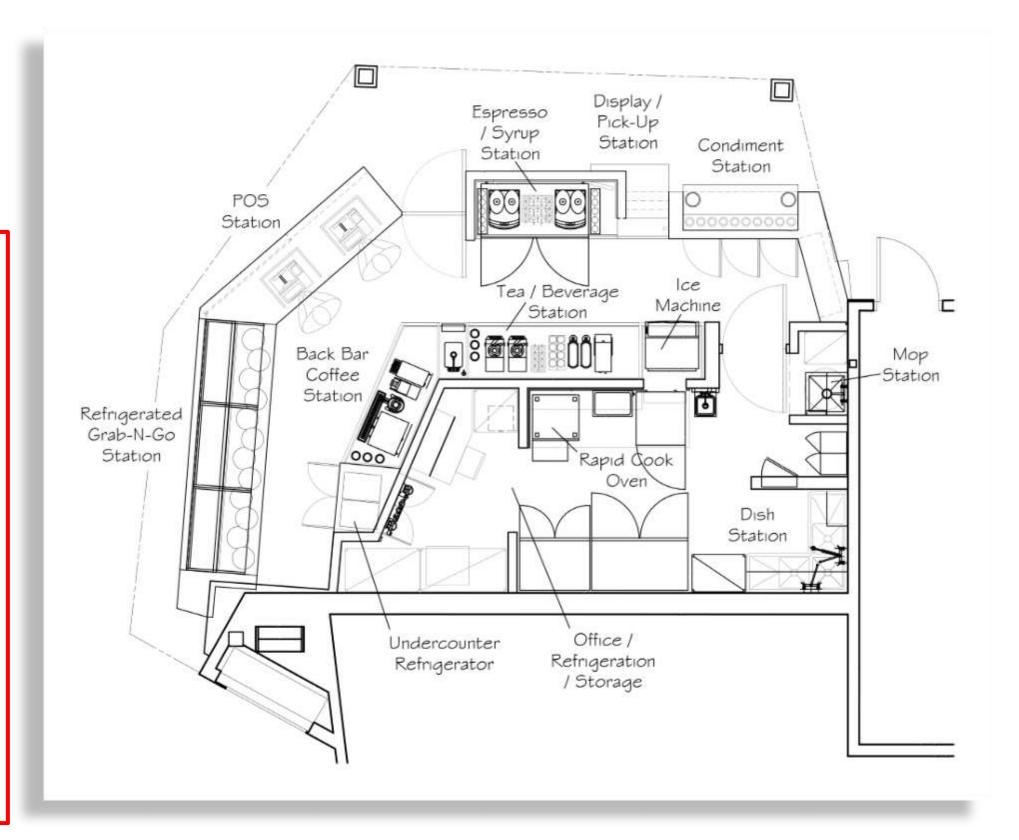

ght

Consolidation/Delivery

Installation

#### **Construction Costs**

• Construction Costs \$67,000 - \$91,000

<u>Total Range</u> \$168,000 – \$227,000



# Large Application Express Coffee Shop

Estimated Financial Package

#### **Large Application Express Coffee Shop**

651 Square Feet - 975 Square Feet

#### **Fixtures & Equipment Package**

|   | Furniture         |                     |
|---|-------------------|---------------------|
| • | Equipment         | \$56,000 – \$61,000 |
| • | Millwork Fixtures | \$45,000 – \$55,000 |

• Furniture Package \$20,000 - \$30,000

**Services** 

Design & Support Docs \$20,000 - \$30,000

Freight

Consolidation/Delivery

Installation

#### **Construction Costs**

• Construction Costs \$94,000 – \$117,000

**Total Range** \$235,000 – \$293,000































#### FOOD SERVICE DESIGN DEVELOPMENT

www.axisdesigns.net www.micro-marketfixtures.com (800) 356-4596

- Initial customer/design team meeting
- Survey existing conditions
- Discuss functional flow
- o Discuss infrastructure requirements o
- Determine feasibility

- Determine menu
- Define equipment requirements o
- Conceptual design drawings
- Initial opinion of probable costs
- General Acceptance

- Design development
- Initial equipment specification o
- Provide utility requirements
- Engineering support
- Itemized proposal
- Finalize equipment specification
- Material finish selections
- Complete fabrication drawings
  Define scheduling milestones
- Develop supply chain solutions
- Fabrication
- Consolidation
- Delivery

0

InstallationTraining