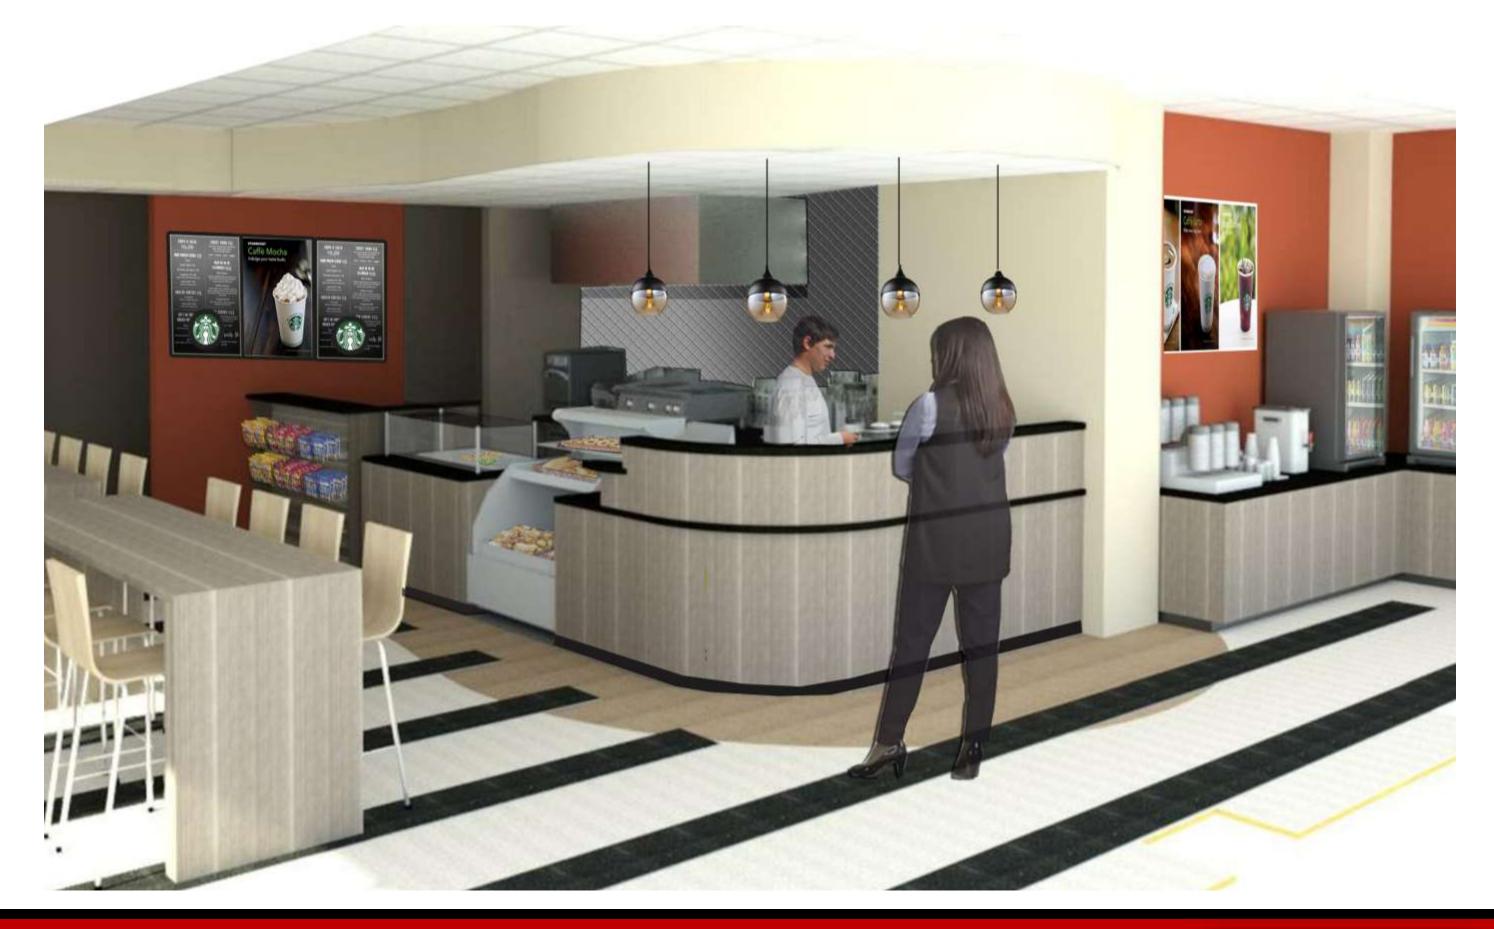

# Large Application Express Coffee Shop

Estimated Financial Package

#### **Large Application Express Coffee Shop**

651 Square Feet - 975 Square Feet

#### **Fixtures & Equipment Package**

|   | Furniture         |                     |
|---|-------------------|---------------------|
| • | Equipment         | \$56,000 – \$61,000 |
| • | Millwork Fixtures | \$45,000 – \$55,000 |

• Furniture Package \$20,000 - \$30,000

**Services** 

Design & Support Docs \$20,000 - \$30,000

Freight

Consolidation/Delivery

Installation

#### **Construction Costs**

• Construction Costs \$94,000 – \$117,000

**Total Range** \$235,000 – \$293,000