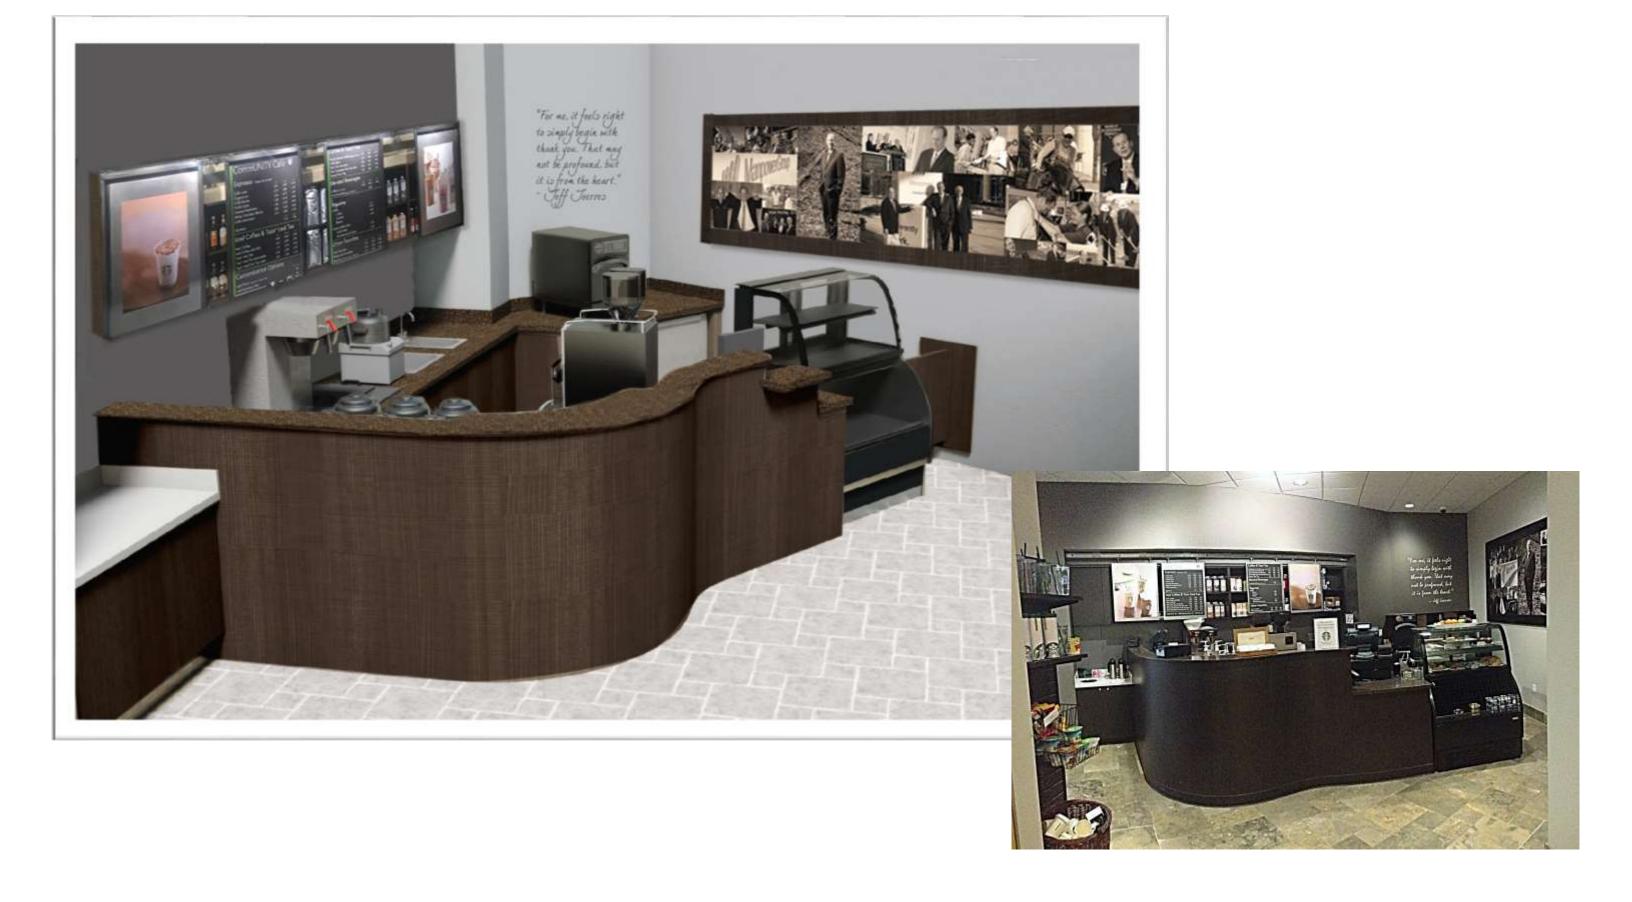

#### **Medium Application Express Coffee Shop**

276 Square Feet – 650 Square Feet

#### **Fixtures & Equipment Package**

Millwork Fixtures \$35,000 – \$45,000

Equipment \$41,000 - \$51,000

**Furniture** 

• Furniture Package \$10,000 - \$20,000

Services

Design & Support Docs \$15,000 – \$20,000

Freight

Consolidation/Delivery

Installation

#### **Construction Costs**

• Construction Costs \$67,000 - \$91,000

<u>Total Range</u> \$168,000 – \$227,000