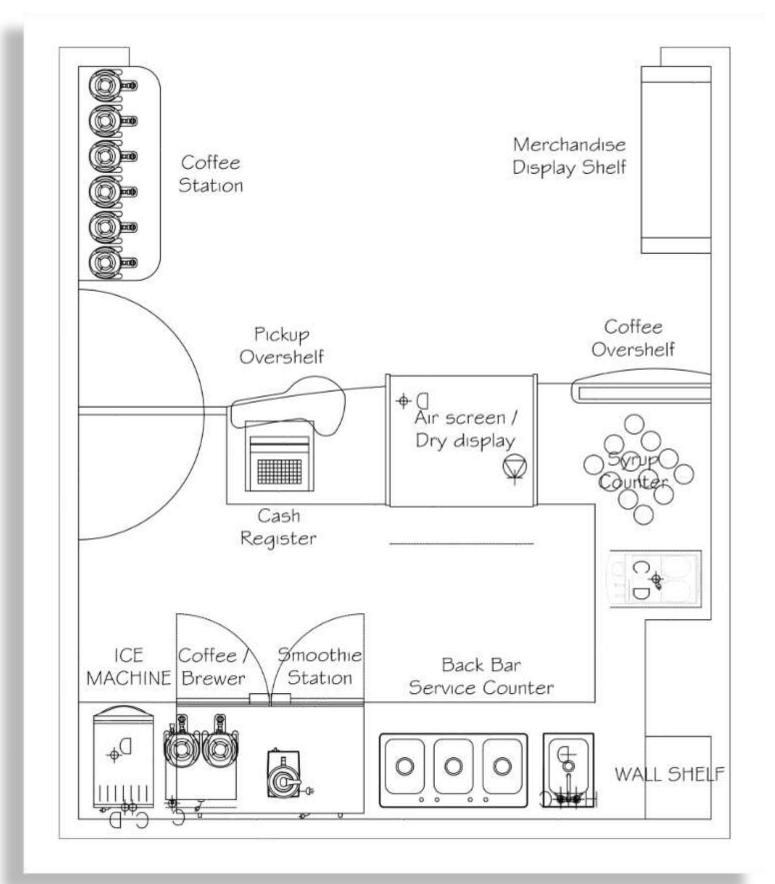

oodservice operation. We then work with the client and construction team to ensure our portion of the project is successfully coordinated and installed.

"We believe the value we bring to clients is assurance of a quality, thorough design that is fully functional for years of service"



### **Small Application Express Coffee Shop**

## Estimated Financial Package

#### **Small Application Express Coffee Shop**

275 Square Feet & Under

#### **Fixtures & Equipment Package**

Millwork Fixtures \$25,000 - \$35,000
 Equipment \$26,000 - \$41,000

**Furniture** 

Furniture Package
 N/A

**Services** 

• Design & Support Docs \$10,000 – \$15,000 Freight

Consolidation/Delivery

Installation

**Construction Costs** 

Construction Costs \$41,000 - \$61,000

**Total Range** \$102,000 – \$152,000







# **Medium Application Express Coffee Shop**

## Estimated Financial Package

#### **Medium Application Express Coffee Shop**

276 Square Feet – 650 Square Feet

#### **Fixtures & Equipment Package**

Millwork Fixtures \$35,000 – \$45,000

Equipment \$41,000 - \$51,000

**Furniture** 

• Furniture Package \$10,000 - \$20,000

Services

Design & Support Docs \$15,000 – \$20,000

Freight

Consolidation/Delivery

Installation

#### **Construction Costs**

• Construction Costs \$67,000 - \$91,000

<u>Total Range</u> \$168,000 – \$227,000



# Large Application Express Coffee Shop

Estimated Financial Package

#### **Large Application Express Coffee Shop**

651 Square Feet - 975 Square Feet

#### **Fixtures & Equipment Package**

|   | Furniture         |                     |
|---|------