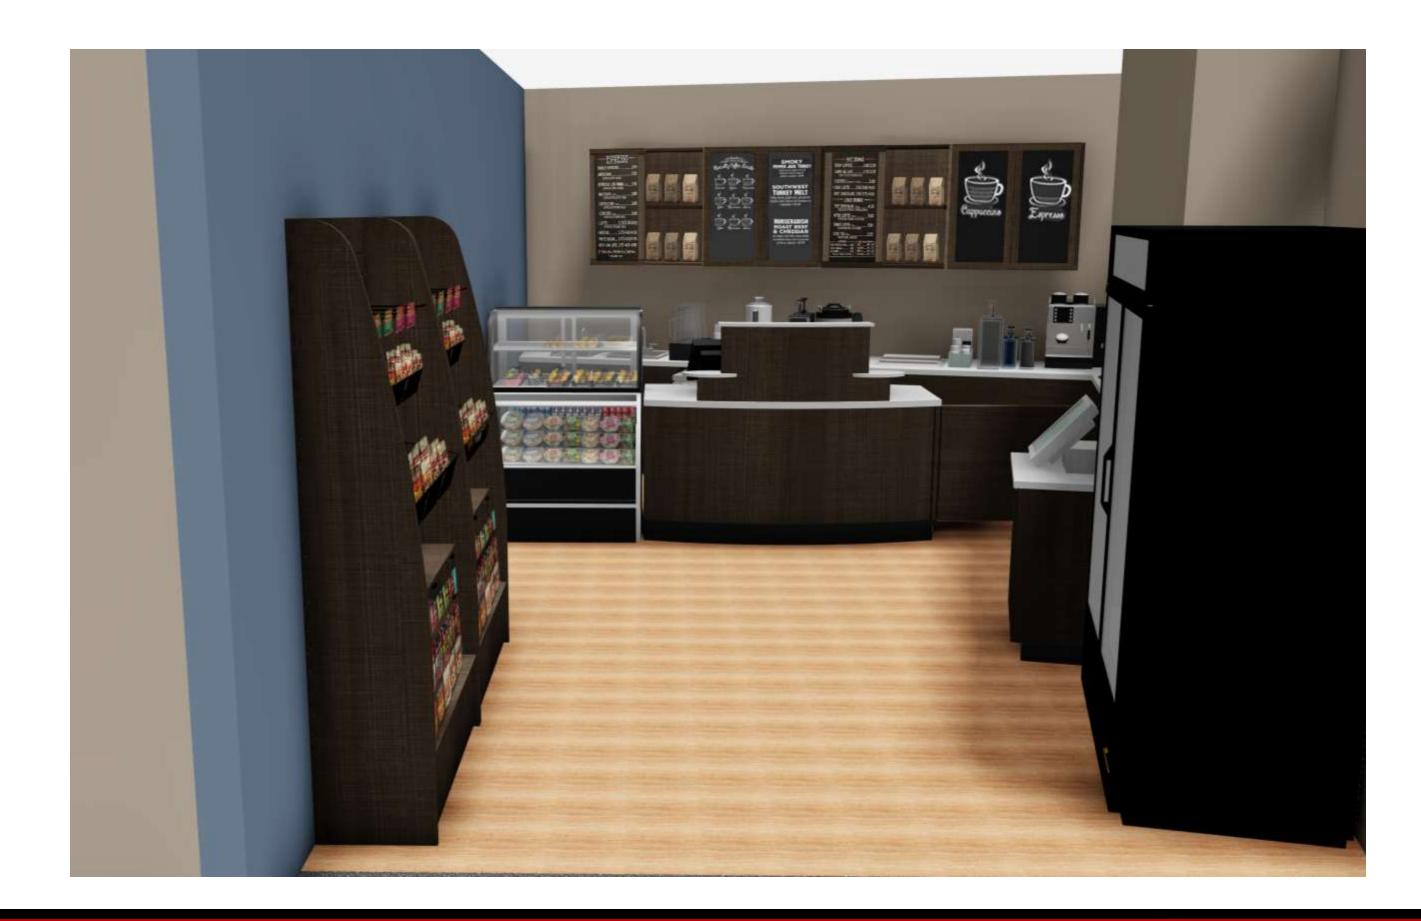

### **Small Application Express Coffee Shop**

#### **Small Application Express Coffee Shop**

275 Square Feet & Under