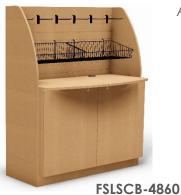

## Micro-Market

FL TURES

IM-4896

IFSM-4878

FSASM-4880

FSLSM-4860

#### **In-Line Free Standing Micro-Market Fixtures**

Left: Micro-Market Layout with custom headers including light boxes.

Below: In-Line Micro-Market Fixtures

Left: In-Line Free Standing Snack Racks fit into our In-Line Micro-Market Fixtures