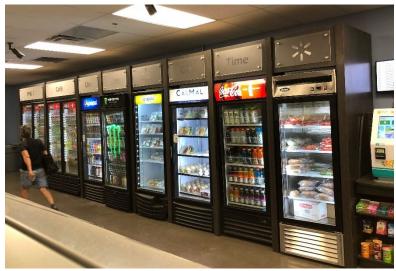

#### **In-Line Micro-Market Fixtures**

Top Left: IRME-6096, IM-4296 IMCB-4296, IM-4296, IRME-6096

Lower Left: Custom Condiment/Waste Receptacle, Custom Back Wall Display Area

> Top Right: Two IRME-60, Three IM-4896, ICM-4896