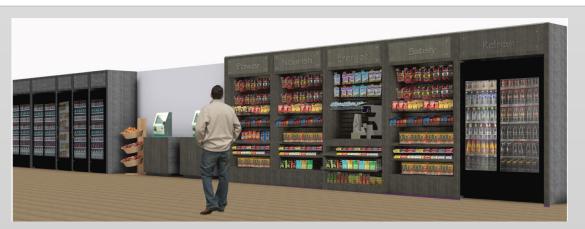

#### **Micro-Markets**

The wave of Micro-Market Fixtures is here! Our full line of Free Standing, In-Line, and In-Line Free Standing Micro-Market Fixtures are perfect for your Market Needs!

Easy set up and launch of these fixtures gets your market open fast as you create showcase accounts.

#### **In-Line Free Standing Micro-Market Fixtures**

Left: Micro-Market Layout with custom headers including light boxes.

Below: In-Line Micro-Market Fixtures

Left: In-Line Free Standing Snack Racks fit into our In-Line Micro-Market Fixtures