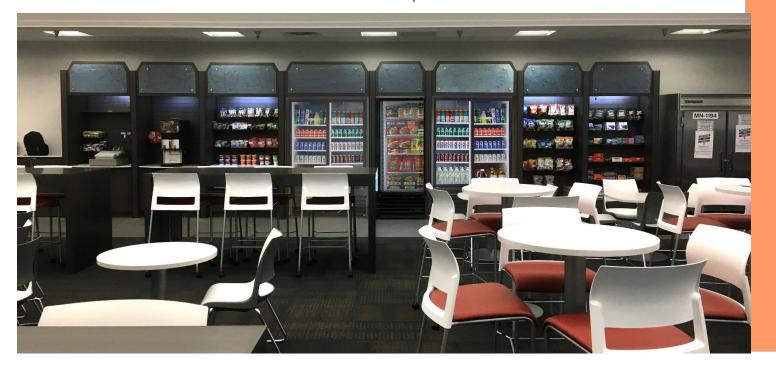

### **Express Cafe**

**Micro-Markets** – Employees and guests will enjoy coffee and food in a warm and welcoming environment.

#### **Beverage Machine Countertops**

– Our Micro-Market Fixtures are built with high quality materials and construction methods. Rest assured it is safe to place heavy equipment on the built in countertops. Let us know if your layout includes equipment and we will adjust your fixtures as needed.

The Dining Area – The dining tables and chairs are made from similar colors tying the layout together. Ask us about seating layouts and furniture too!