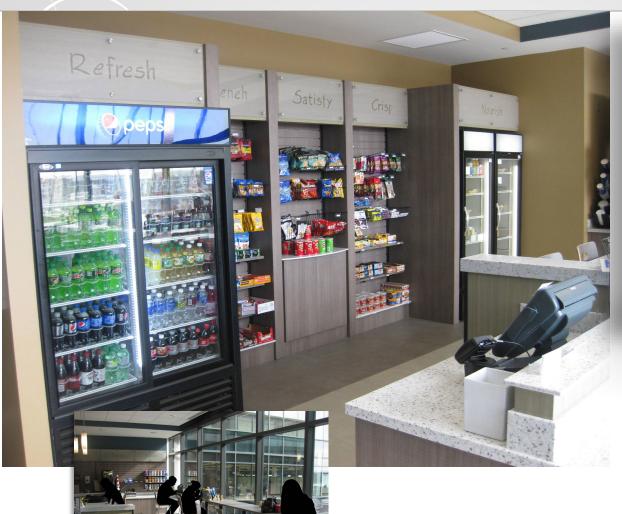

#### Free Standing Low Side Micro-Market Fixtures

Below: Three Custom FSLS-4260 with custom thickness sidewalls and vinyl lettering

Above: Three FSLS-4260 Grid wall with Hardware Package B

> Left: Complete line of Merchandiser Series