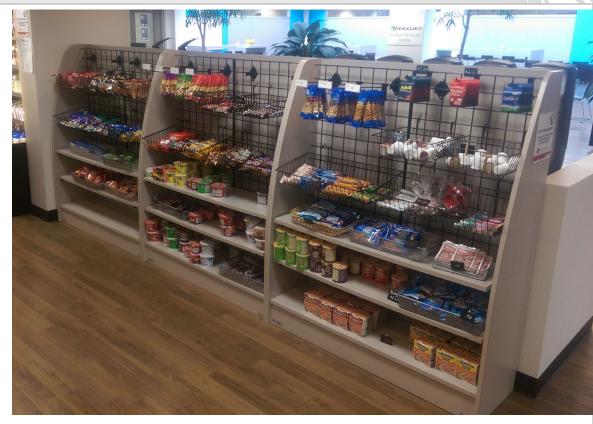

#### **In-Line Micro-Market Fixtures**

Top Left: IRME-6096, IM-4296 IMCB-4296, IM-4296, IRME-6096

Lower Left: Custom Condiment/Waste Receptacle, Custom Back Wall Display Area

> Top Right: Two IRME-60, Three IM-4896, ICM-4896

## **Micro-Markets**

From concept to reality

Pondservice Equipment & Pabrication
18003504596 1750 Distanced Drive Aumer, IL 60506

In-Line Micro-Market Fixtures with custom storage elements including: POS station, refrigerated enclosure, snack racks, coffee station w/merchandising, & food prepotation