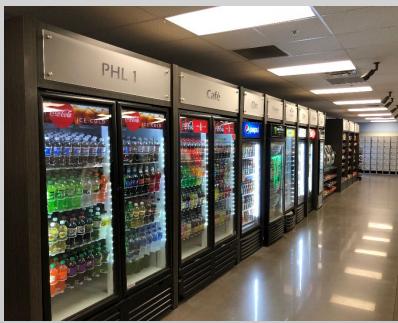

#### **Beverage Machine Countertops**

– Our Micro-Market Fixtures are built with high quality materials and construction methods. Rest assured it is safe to place heavy equipment on the built in countertops. Let us know if your layout includes equipment and we will adjust your fixtures as needed.