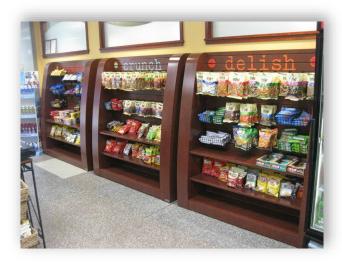

#### Free Standing Low Side Micro-Market Fixtures

Below: Three Custom FSLS-4260 with custom thickness sidewalls and vinyl lettering

Above: Three FSLS-4260 Grid wall with Hardware Package B

> Left: Complete line of Merchandiser Series