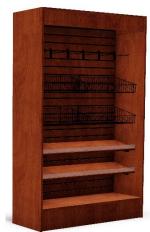

#### **In-Line Micro-Market Fixtures**

Top Left: IRME-6096, IM-4296 IMCB-4296, IM-4296, IRME-6096

Lower Left: Custom Condiment/Waste Receptacle, Custom Back Wall Display Area

> Top Right: Two IRME-60, Three IM-4896, ICM-4896