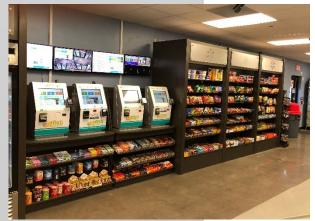

#### **In-Line Micro-Market Fixtures**

Top Left: IRME-6096, IM-4296 IMCB-4296, IM-4296, IRME-6096

Lower Left: Custom Condiment/Waste Receptacle, Custom Back Wall Display Area

> Top Right: Two IRME-60, Three IM-4896, ICM-4896