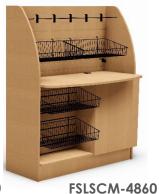

## Micro-Market

FL TURES

IM-4896

IFSM-4878

FSASM-4880

FSLSM-4860

#### Free Standing Low Side Micro-Market Fixtures

Below: Three Custom FSLS-4260 with custom thickness sidewalls and vinyl lettering

Above: Three FSLS-4260 Grid wall with Hardware Package B

> Left: Complete line of Merchandiser Series