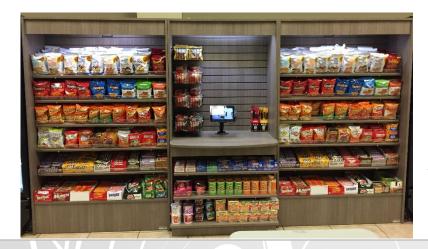

#### Free Standing Low Side Micro-Market Fixtures

Below: Three Custom FSLS-4260 with custom thickness sidewalls and vinyl lettering

Above: Three FSLS-4260 Grid wall with Hardware Package B

> Left: Complete line of Merchandiser Series