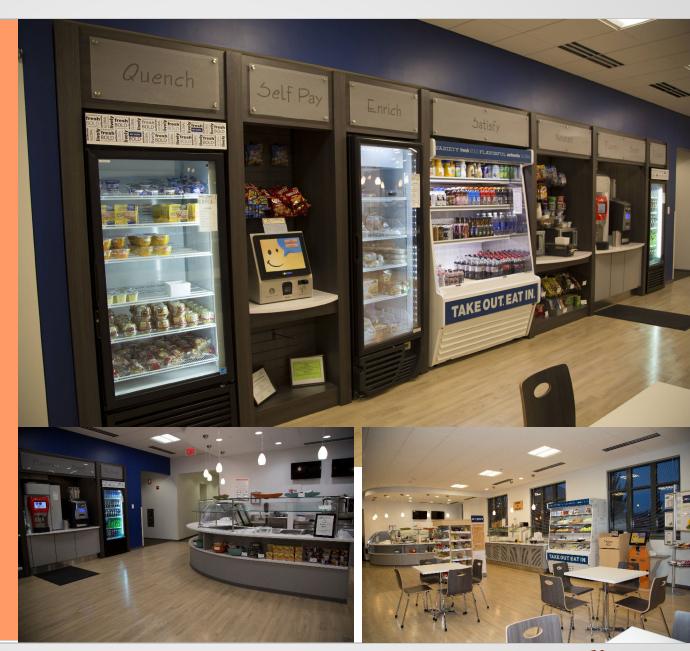

### **Express Cafe**

**Micro-Markets** – Employees and guests will enjoy coffee and food in a warm and welcoming environment.

#### **Beverage Machine Countertops**

– Our Micro-Market Fixtures are built with high quality materials and construction methods. Rest assured it is safe to place heavy equipment on the built in countertops. Let us know if your layout includes equipment and we will adjust your fixtures as needed.

The Dining Area – The dining tables and chairs are made from similar colors tying the layout together. Ask us about seating layouts and furniture too!