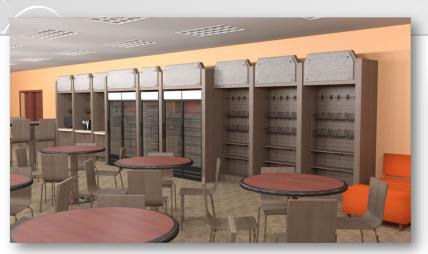

## **Micro-Markets**

From concept to reality

Pondservice Equipment & Pabrication
18003504596 1750 Distanced Drive Aumer, IL 60506

In-Line Micro-Market Fixtures with custom storage elements including: POS station, refrigerated enclosure, snack racks, coffee station w/merchandising, & food prepotation

## **In-Line Fixtures & Islands**

From left to right: Storage Closet Facing Left, Checkout Counter, Two IM-2496, Custom Soup Service Fixture, Two IRME-3096, IRME-4996, Custom Mobile Island

Right: ISO drawing showing storage closet and full covered top cap for elevated point of view.