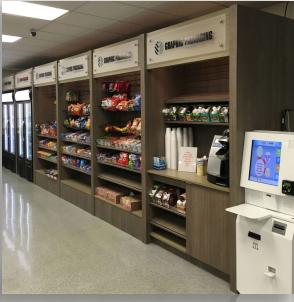

#### **In-Line Free Standing Micro-Market Fixtures**

Left: Micro-Market Layout with custom headers including light boxes.

Below: In-Line Micro-Market Fixtures

Left: In-Line Free Standing Snack Racks fit into our In-Line Micro-Market Fixtures