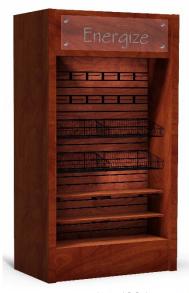

#### Free Standing Low Side Micro-Market Fixtures

Below: Three Custom FSLS-4260 with custom thickness sidewalls and vinyl lettering

Above: Three FSLS-4260 Grid wall with Hardware Package B

> Left: Complete line of Merchandiser Series