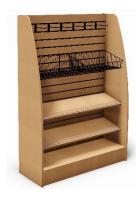

#### Free Standing Low Side Micro-Market Fixtures

Below: Three Custom FSLS-4260 with custom thickness sidewalls and vinyl lettering

Above: Three FSLS-4260 Grid wall with Hardware Package B

> Left: Complete line of Merchandiser Series