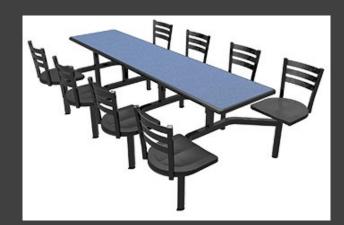

## **Cluster Seating Options**

**Seat Style Options** 

Standard Tabletop Colors (other options available)

**Standard Seat Colors** (other options available)

Free Standing Low Side

#### Premium In-Line Series

Free Standing Arched Side

Free Standing In-Line